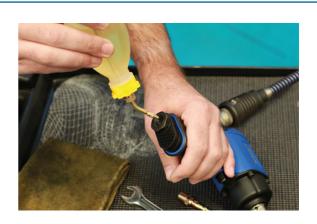

## Oiler with Adjustable Nozzle 125ml

A soft plastic oiler with an angled nozzle that can be adjusted to reach hard to access lubrication points or so that it can be used when inverted. The nozzle end cap can also be adjusted to alter the speed of the fluid being dispensed as well enabling it to be closed to prevent it leaking when it's not in use.

## **Additional Information**

- Oil dispensing bottle featuring a nozzle that can be adjusted for both reach and oil flow.
- · 125ml capacity.
- · Nozzle can be closed when not in use to prevent leaks.
- · Bottle manufactured from PE-HD plastic, suitable for use with motor oil, diesel and lubricants.
- Additional sizes available, please see Part No. 8532 (250ml) and 8533 (500ml).