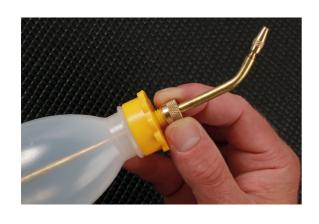

## Oiler with Adjustable Nozzle 125ml

A soft plastic oiler with an angled nozzle that can be adjusted to reach hard to access lubrication points or so that it can be used when inverted. The nozzle end cap can also be adjusted to alter the speed of the fluid being dispensed as well enabling it to be closed to prevent it leaking when it's not in use.

## **Additional Information**

- Oil dispensing bottle featuring a nozzle that can be adjusted for both reach and oil flow.
- · 125ml capacity.
- · Nozzle can be closed when not in use to prevent leaks.
- · Bottle manufactured from PE-HD plastic, suitable for use with motor oil, diesel and lubricants.
- Additional sizes available, please see Part No. 8532 (250ml) and 8533 (500ml).