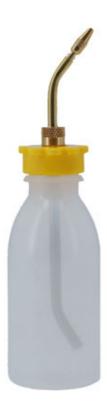

## Oiler with Adjustable Nozzle 125ml

A soft plastic oiler with an angled nozzle that can be adjusted to reach hard to access lubrication points or so that it can be used when inverted. The nozzle end cap can also be adjusted to alter the speed of the fluid being dispensed as well enabling it to be closed to prevent it leaking when it's not in use.

## **Additional Information**

- Oil dispensing bottle featuring a nozzle that can be adjusted for both reach and oil flow.
- · 125ml capacity.
- · Nozzle can be closed when not in use to prevent leaks.
- · Bottle manufactured from PE-HD plastic, suitable for use with motor oil, diesel and lubricants.
- Additional sizes available, please see Part No. 8532 (250ml) and 8533 (500ml).