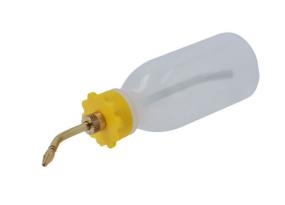

## Oiler with Adjustable Nozzle 125ml

A soft plastic oiler with an angled nozzle that can be adjusted to reach hard to access lubrication points or so that it can be used when inverted. The nozzle end cap can also be adjusted to alter the speed of the fluid being dispensed as well enabling it to be closed to prevent it leaking when it's not in use.

## **Additional Information**

- Oil dispensing bottle featuring a nozzle that can be adjusted for both reach and oil flow.
- · 125ml capacity.
- · Nozzle can be closed when not in use to prevent leaks.
- · Bottle manufactured from PE-HD plastic, suitable for use with motor oil, diesel and lubricants.
- Additional sizes available, please see Part No. 8532 (250ml) and 8533 (500ml).