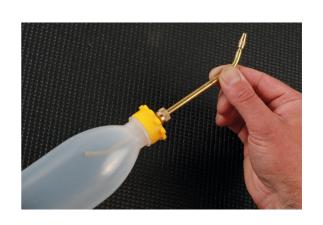

## Oiler with Adjustable Nozzle 125ml

A soft plastic oiler with an angled nozzle that can be adjusted to reach hard to access lubrication points or so that it can be used when inverted. The nozzle end cap can also be adjusted to alter the speed of the fluid being dispensed as well enabling it to be closed to prevent it leaking when it's not in use.

## **Additional Information**

- Oil dispensing bottle featuring a nozzle that can be adjusted for both reach and oil flow.
- · 125ml capacity.
- · Nozzle can be closed when not in use to prevent leaks.
- · Bottle manufactured from PE-HD plastic, suitable for use with motor oil, diesel and lubricants.
- Additional sizes available, please see Part No. 8532 (250ml) and 8533 (500ml).