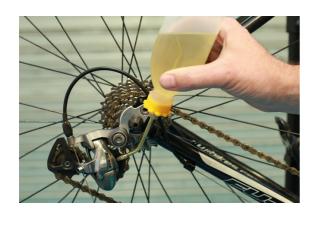

## Oiler with Adjustable Nozzle 125ml

A soft plastic oiler with an angled nozzle that can be adjusted to reach hard to access lubrication points or so that it can be used when inverted. The nozzle end cap can also be adjusted to alter the speed of the fluid being dispensed as well enabling it to be closed to prevent it leaking when it's not in use.

## **Additional Information**

- Oil dispensing bottle featuring a nozzle that can be adjusted for both reach and oil flow.
- · 125ml capacity.
- · Nozzle can be closed when not in use to prevent leaks.
- · Bottle manufactured from PE-HD plastic, suitable for use with motor oil, diesel and lubricants.
- Additional sizes available, please see Part No. 8532 (250ml) and 8533 (500ml).