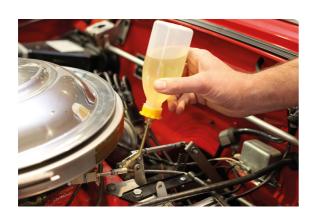

## Oiler with Adjustable Nozzle 125ml

A soft plastic oiler with an angled nozzle that can be adjusted to reach hard to access lubrication points or so that it can be used when inverted. The nozzle end cap can also be adjusted to alter the speed of the fluid being dispensed as well enabling it to be closed to prevent it leaking when it's not in use.

## **Additional Information**

- Oil dispensing bottle featuring a nozzle that can be adjusted for both reach and oil flow.
- · 125ml capacity.
- · Nozzle can be closed when not in use to prevent leaks.
- · Bottle manufactured from PE-HD plastic, suitable for use with motor oil, diesel and lubricants.
- Additional sizes available, please see Part No. 8532 (250ml) and 8533 (500ml).